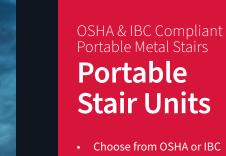

- Choose from OSHA or IBC compliant models
- Rugged, powder coated galvanized steel or aluminum construction
- Available in 7 sizes from 28"- 63"
- Adjustable leg height for varied grades