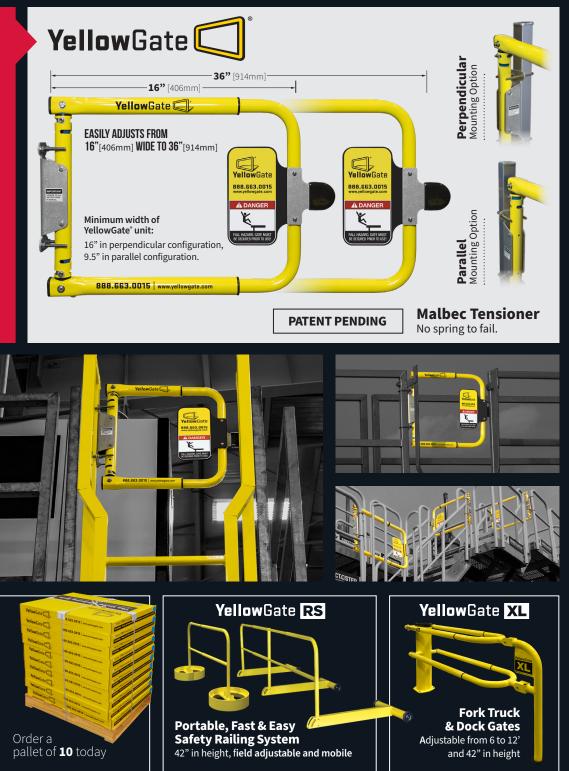

### YellowGate<sup>®</sup> Fall Protection The Most Adjustable Swing Gate Available

- Universal mount for easy installation - no additional parts to order
- Helps meet OSHA regulations
- Durable built to last indoors and out
- In-stock and ready-to-ship