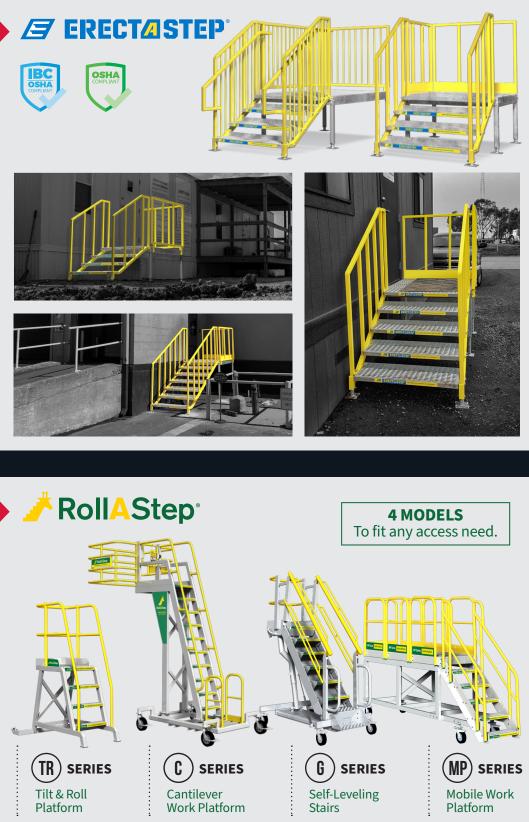

### **Modular Work Platform** And Cross Over Stairs

ErectaStep quickly configures to gain safe access for maintenance and crossover applications for pipes, dike walls and other obstructions. Three platforms together provide up to 9' of linear clearance, without a tower support required. All pre-engineered and OSHA compliant. No fabrication required.

# Why Buy **ErectaStep?**

- 1. Quick bolt-together assembly for easy installation
- 2. Real time design and estimation
- 3. Pre-engineered components
- 4. Fully engineered and OSHA compliant
- 5. In-stock and ready-to-ship!

- Choose from OSHA or IBC compliant models
- Rugged, powder coated galvanized steel or aluminum construction
- Available in 7 sizes from 28"- 63"
- Adjustable leg height for varied grades