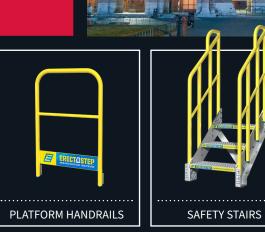

## Designed For Work, Built For Safety **Mobile Work Platforms** & **Stairs**

- Access when and where you need it
- User friendly easy to roll and steer
- In-stock and ready-to-ship
- Easily customized
- Extremely versatile

### **Customized Industrial Stairs And Work Platforms For ANY Application**

- Improved productivity
- Reduced risk of injury from slips, trips and falls
- Solves complicated custom access problems

E