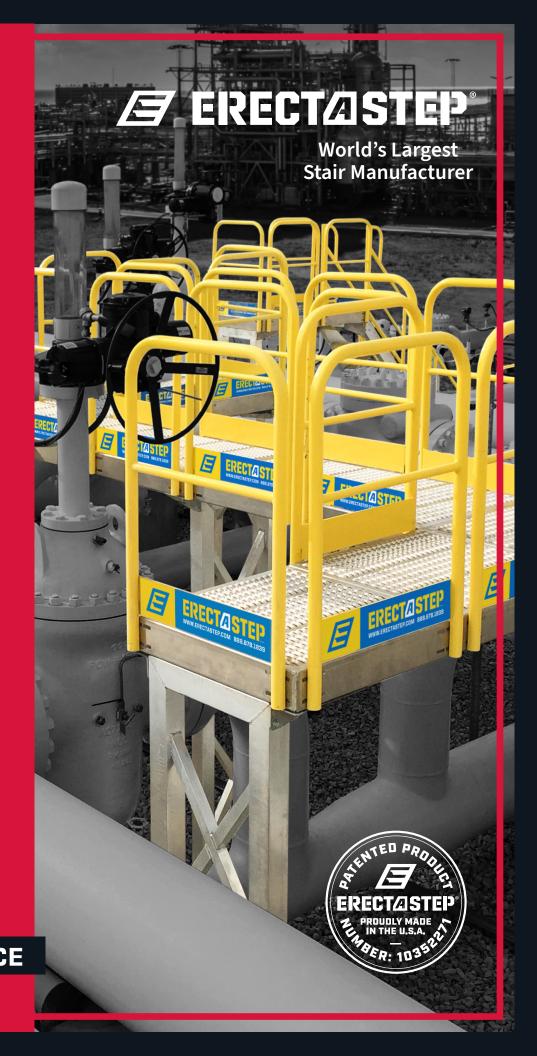

### **Modular Work Platform** And Cross Over Stairs

ErectaStep quickly configures to gain safe access for maintenance and crossover applications for pipes, dike walls and other obstructions. Three platforms together provide up to 9' of linear clearance, without a tower support required. All pre-engineered and OSHA compliant. No fabrication required.