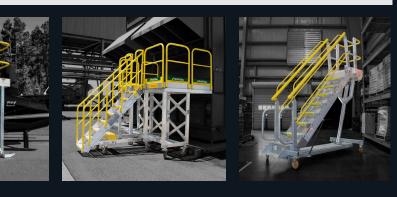

### **Modular Work Platform** And Cross Over Stairs

ErectaStep quickly configures to gain safe access for maintenance and crossover applications for pipes, dike walls and other obstructions. Three platforms together provide up to 9' of linear clearance, without a tower support required. All pre-engineered and OSHA compliant. No fabrication required.

## Designed For Work, Built For Safety **Mobile Work Platforms** & **Stairs**

- Access when and where you need it
- User friendly easy to roll and steer
- In-stock and ready-to-ship
- Easily customized
- Extremely versatile

### **Customized Industrial Stairs And Work Platforms For ANY Application**

- Improved productivity
- Reduced risk of injury from slips, trips and falls
- Solves complicated custom access problems

E