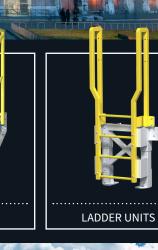

### **Modular Work Platform** And Cross Over Stairs

ErectaStep quickly configures to gain safe access for maintenance and crossover applications for pipes, dike walls and other obstructions. Three platforms together provide up to 9' of linear clearance, without a tower support required. All pre-engineered and OSHA compliant. No fabrication required.