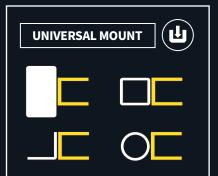

### YellowGate<sup>®</sup> Fall Protection The Most Adjustable Swing Gate Available

- Universal mount for easy installation - no additional parts to order
- Helps meet OSHA regulations
- Durable built to last indoors and out
- In-stock and ready-to-ship