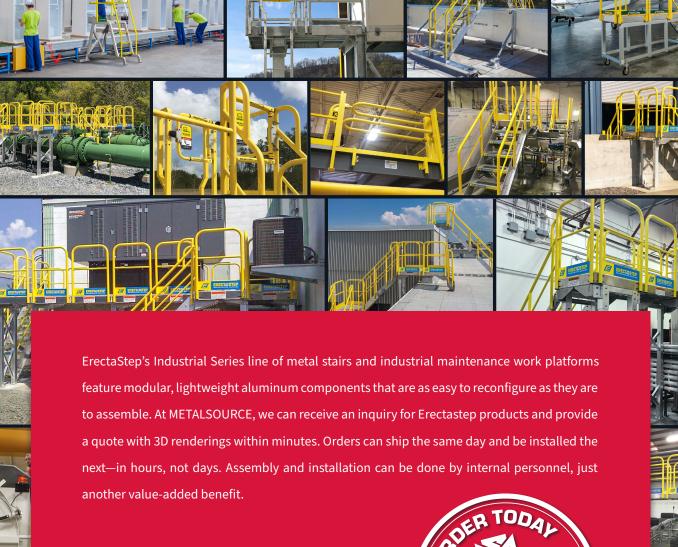

### **Customized Industrial Stairs And Work Platforms For ANY Application**

- Improved productivity
- Reduced risk of injury from slips, trips and falls
- Solves complicated custom access problems

E