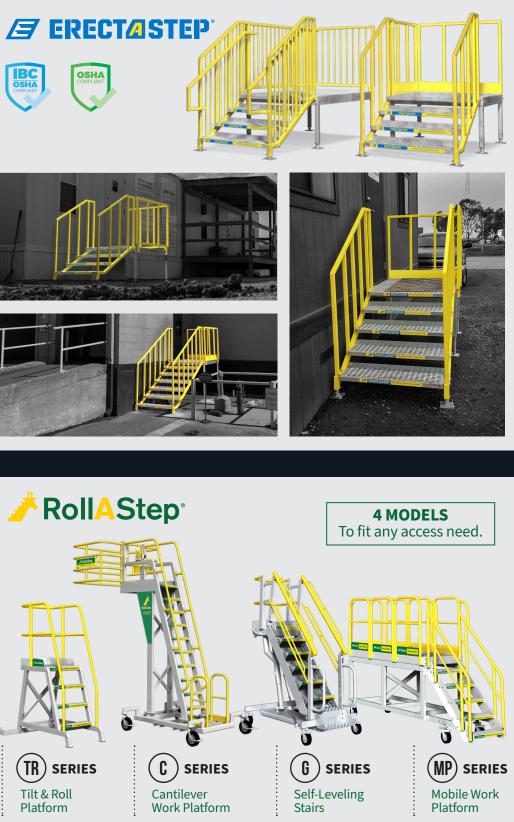

### **Modular Work Platform** And Cross Over Stairs

ErectaStep quickly configures to gain safe access for maintenance and crossover applications for pipes, dike walls and other obstructions. Three platforms together provide up to 9' of linear clearance, without a tower support required. All pre-engineered and OSHA compliant. No fabrication required.

# Why Buy **ErectaStep?**

- 1. Quick bolt-together assembly for easy installation
- 2. Real time design and estimation
- 3. Pre-engineered components
- 4. Fully engineered and OSHA compliant
- 5. In-stock and ready-to-ship!

- Choose from OSHA or IBC compliant models
- Rugged, powder coated galvanized steel or aluminum construction
- Available in 7 sizes from 28"- 63"
- Adjustable leg height for varied grades